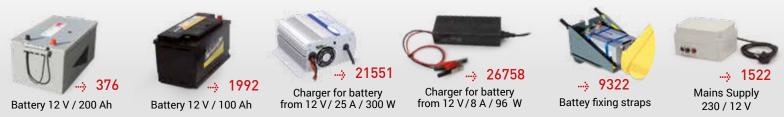

## **TECHNICAL INFORMATIONS**

| Operating mode   | Alternating, turning or crossroads / 2, 3 or 4 lights.                                                                                                                                                                                      |
|------------------|---------------------------------------------------------------------------------------------------------------------------------------------------------------------------------------------------------------------------------------------|
| Power supply     | 12 V battery or 230/12 V power supply. Provide power supply by fire.                                                                                                                                                                        |
| Autonomy         | 2 weeks with 12V 100 Ah battery or 4 weeks with 12V 200 Ah battery.                                                                                                                                                                         |
| Protection       | Protection of light sources and control electronics: IP 56.                                                                                                                                                                                 |
| Size (L x l x h) | H: Closed mast 1.55 m – open 2.50 m / L: 548 mm / W: 960 mm.                                                                                                                                                                                |
| Weight           | 85 Kg (excluding battery) for the set of two lights.                                                                                                                                                                                        |
| Composition      | The construction site traffic light set includes two masts, two boxes and a programming remote control. Each mast is made up of three optical Ø 210/80 LEDs with high light intensity and low consumption (one red, one yellow, one green). |
| Options          | Vehicle detection or regulation radar / Remote control / Radio.                                                                                                                                                                             |