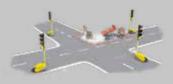

- In standard mode it is compatible with the TEMPO range.
- Waiting time display.
- Clear programming (7 programs).
- 180° hood opening.
- Adapts to all your sites with management of 3 and 4 branch intersections.
- Fork passage integrated into the feet.

## Adapts to all your sites:

7 Programmable configurations integrated on the standard version.

Flexibility is the key word. The Tempo light, in its standard version, also offers the possibility of managing alternations at 3 and 4 branch intersections. It supports the management of cross and permutation cycles on the greens.

🤟 4 branchs junction