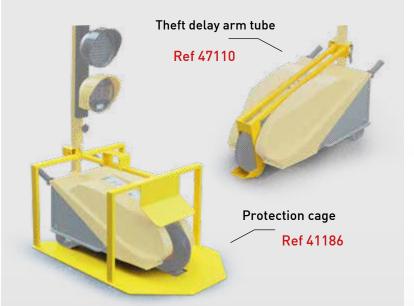

|
| Composition      | The construction site traffic light set includes two masts, two boxes and a programming remote control. Each mast is made up of three optical Ø 210/80 LEDs with high light intensity and low consumption (one red, one yellow, one green). |
| Options          | Vehicle detection or regulation radar / Remote control / Radio.                                                                                                                                                                             |



Range: Temporary Roadworks Traffic Light

TEMPO range : Specialist's expertise result !



## Do you know our specific protection solutions?







## REGOOIATIEASSECOLATCTS





#### Trafic Technologie Système

Headquarters and manufacturing center : ZI Carros - 1<sup>ère</sup> avenue, 2<sup>ème</sup> rue - BP 594 - 06516 Carros cedex - France Tél. : +33 (0)4 92 08 29 99 - Email : info@ttsys.fr - Web site : www.ttsys.eu