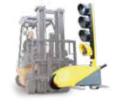

### Easy handling:

Tempo is the only construction site traffic light equipped with a forklift as standard!

Its handling handles are perfectly placed in relation to its center of gravity and allow the traffic light to be handled with limited effort.