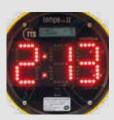

## Waiting time display:

Tempo is the only construction light to integrate the display of waiting time in minutes and seconds. Visible from 40 meters, the waiting time display prevents unwanted passages.