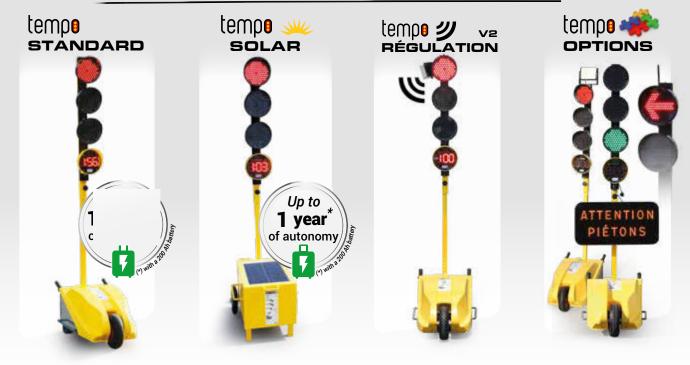

Range: Temporary Roadworks Traffic Light

Watch the video

presentation

Range: Temporary Roadworks Traffic Light

TEMPO range : Specialist's expertise result !