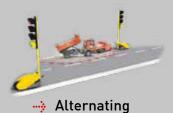

- In standard mode it is compatible with the TEMPO range.
- Waiting time display.
- Clear programming (7 programs).
- 180° hood opening.
- Adapts to all your sites with management of 3 and 4 branch intersections.
- Fork passage integrated into the feet.

## Adapts to all your sites:

7 Programmable configurations integrated on the standard version.

Flexibility is the key word. The Tempo light, in its standard version, also offers the possibility of managing alternations at 3 and 4 branch intersections. It supports the management of cross and permutation cycles on the greens.