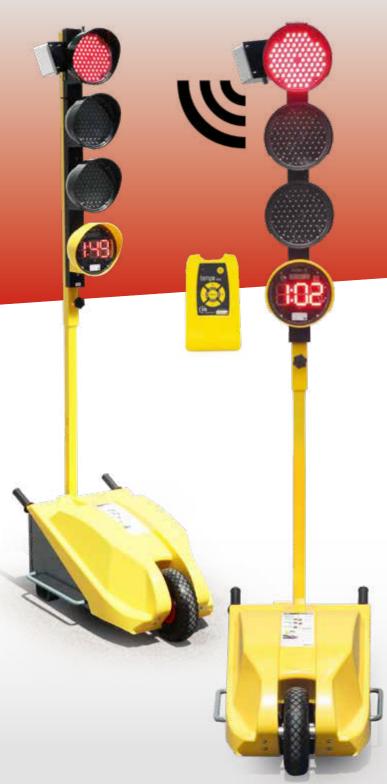

# Set of 2 Tempo regulation trafic lights • with remote control REF : 35375

« The passage cycle adapts in real time to traffic, which reduces the number of vehicles waiting at the light and encourages good behavior.

Kill two birds with one stone, this model has a dual mode of operation which makes it compatible with standard lights.\*

(\*) By starting it in its standard mode, the light pairs with other TEMPO models equipped with a countdown timer. »

- In standard mode it is compatible with the TEMPO range.
- Waiting time display.
- Clear programming (7 programs).
- 180° hood opening.
- Adapts to all your sites with management of 3 and 4 branch intersections.
- Fork passage integrated into the feet.

## Waiting time display:

Tempo is the only construction light to integrate the display of waiting time in minutes and seconds. Visible from 40 meters, the waiting time display prevents unwanted passages.

## Clear programming:

With a clear transcription of the remote control's actions on the display, coupled with its ergonomic infrared programming module, managing traffic on a construction site has never been so easy.

### Self-regulation mode:

Thanks to the efficiency of its software and its ease of programming, make your arrangements in 2, 3 or 4 lights simply thanks to its auto mode which automatically manages the advanced criteria. To free up the functionalities, a manual mode remains available. The communication distance between lights is 300 m.

### Easy handling:

Tempo is the only construction site traffic light equipped with a forklift as standard!

Its handling handles are perfectly placed in relation to its center of gravity and allow the traffic light to be handled with limited effort.