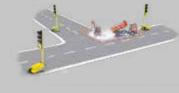

- In standard mode it is compatible with the TEMPO range.
- Waiting time display.
- Clear programming (7 programs).
- 180° hood opening.
- Adapts to all your sites with management of 3 and 4 branch intersections.
- Fork passage integrated into the feet.

## Adapts to all your sites:

7 Programmable configurations integrated on the standard version.

Flexibility is the key word. The Tempo light, in its standard version, also offers the possibility of managing alternations at 3 and 4 branch intersections. It supports the management of cross and permutation cycles on the greens.