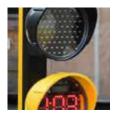

## Waiting time display:

Tempo is the only construction light to integrate the display of waiting time in minutes and seconds. Visible from 40 meters, the waiting time display prevents unwanted passages.

## Clear programming:

With a clear transcription of the remote control's actions on the display, coupled with its ergonomic infrared programming module, managing traffic on a construction site has never been so easy.